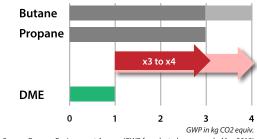

## Greenhouse Warming Potential (GWP) of DME vs. Propane/Butane

When a propellant is used, it is released into the atmosphere. Consequently, the global warming potential becomes relevant.

## Do you have sustainability goals to achieve?

Have you ever thought about replacing your current propellants by DME? By using DME instead of Butane/Propane, you can achieve a significant reduction of the footprint of your propellant.